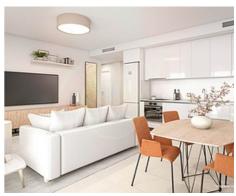

## Price: 399,000 € - 490,000 €

- Reference: AP1340
- Bedrooms: 3
- Bathrooms: 2
- Built Size: 129 193 m <sup>2</sup>
- **Terrace:** 22 77 m <sup>2</sup>

Match Home info@match-homes.com https://nd.match-homes.com/ 661 66 68 62